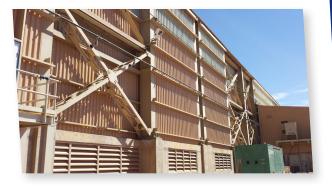

## **ENDURO FRP/GRP PRODUCTS:**

**Roofing and Siding Panels** 

48" Large Throat Ridge Vents

Louvers

Beams

Cable Tray

# SOLUTION

Offering superior combination of corrosion resistance, structural performance, and UV protection, Tuff Span FRP building products and Enduro Cable Tray are ideally suited for these challenging conditions. The material's premium grade, isophthalic polyester resin system is resistant to chemical attack and continuous wet conditions and ensures long-term retention of structural properties. Formulated with higher content of glass

fiber reinforcements, Tuff Span roof and siding panels offer structural performance superior to other non-metallic options. Its UV stabilized resin and protective coating ensures extended color retention and service life.