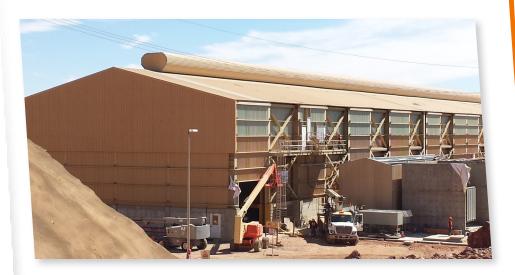

### **PROJECT NAME:**

Copper Solvent Extraction /

**Electrowinning Building** 

## **LOCATION:**

Sonora, Mexico

## **ENDURO FRP/GRP PRODUCTS:**

**Roofing and Siding Panels** 

48" Large Throat Ridge Vents

Louvers

Beams

Cable Tray

## PROBLEM

**CASE STUDY** 

The solvent extraction and electrowinning process used for refining copper includes significant concentrations of sulfuric acid. Metal building components and metal cable tray do not perform well in these operations resulting in excessive maintenance, replacement costs and downtime.

# SOLUTION

Offering superior combination of corrosion resistance, structural performance, and UV protection, Tuff Span FRP building products and Enduro Cable Tray are ideally suited for these challenging conditions. The material's premium grade, isophthalic polyester resin system is resistant to chemical attack and continuous wet conditions and ensures long-term retention of structural properties. Formulated with higher content of glass

fiber reinforcements, Tuff Span roof and siding panels offer structural performance superior to other non-metallic options. Its UV stabilized resin and protective coating ensures extended color retention and service life.